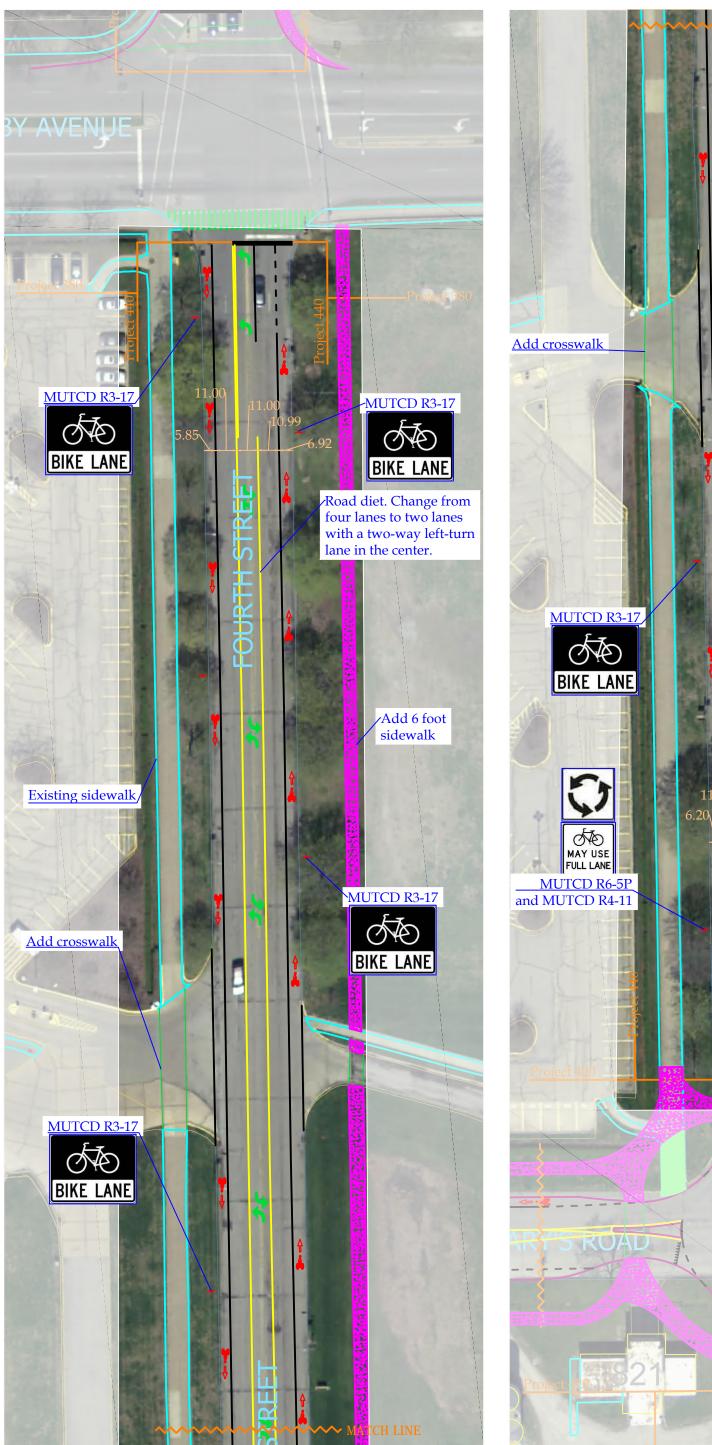

# PRODUCED BY AN AUTODESK EDUCATIONAL PRODUCT

**PRODUCED BY AN AUTODESK EDUCATIONAL PRODUCT** 

|   | Facilities & Services                      | Drawing by: Holly Nelson | Project Number: 440                                 | PROPOSED CAMPUS<br>BICYCLE NETWORK |
|---|--------------------------------------------|--------------------------|-----------------------------------------------------|------------------------------------|
| I | LIINOIS                                    | Date: 6/7/2012           | Drawing Number: 1/2                                 | ÓTO                                |
|   | UNIVERSITY OF ILLINOIS AT URBANA-CHAMPAIGN | Scale: 1" = 50'          | Description: Fourth Street from Kirby to St. Mary's |                                    |