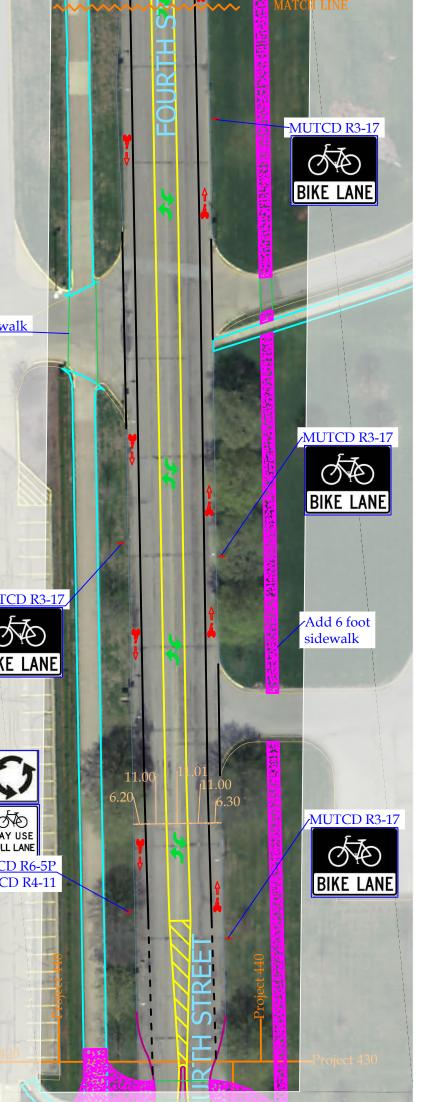

#### drainage at slope of $\frac{1}{4}$ inch per foot.

Legend:

- Existing sidewalks
- Existing buildings
- Crosswalks
- New road edge
- New lane lines (yellow)
- New lane lines (white)
- New sidewalks
- Sign
  - Landscaped area

# PRODUCED BY AN AUTODESK EDUCATIONAL PRODUCT

**PRODUCED BY AN AUTODESK EDUCATIONAL PRODUCT** 

|   | Facilities & Services                      | Drawing by: Holly Nelson | Project Number: 440                                 | PROPOSED CAMPUS<br>BICYCLE NETWORK |
|---|--------------------------------------------|--------------------------|-----------------------------------------------------|------------------------------------|
| I | LIINOIS                                    | Date: 6/7/2012           | Drawing Number: 1/2                                 | ÓTO                                |
|   | UNIVERSITY OF ILLINOIS AT URBANA-CHAMPAIGN | Scale: 1" = 50'          | Description: Fourth Street from Kirby to St. Mary's |                                    |