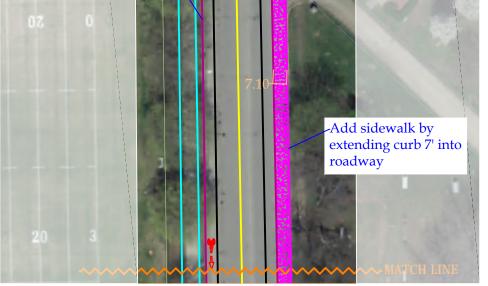

#### drainage at slope of $\frac{1}{4}$ inch per foot.

Legend:

- Existing sidewalks
- Existing buildings
- Crosswalks
- New road edge
- New lane lines (yellow)
- New lane lines (white)
- New sidewalks
- Sign
  - Landscaped area