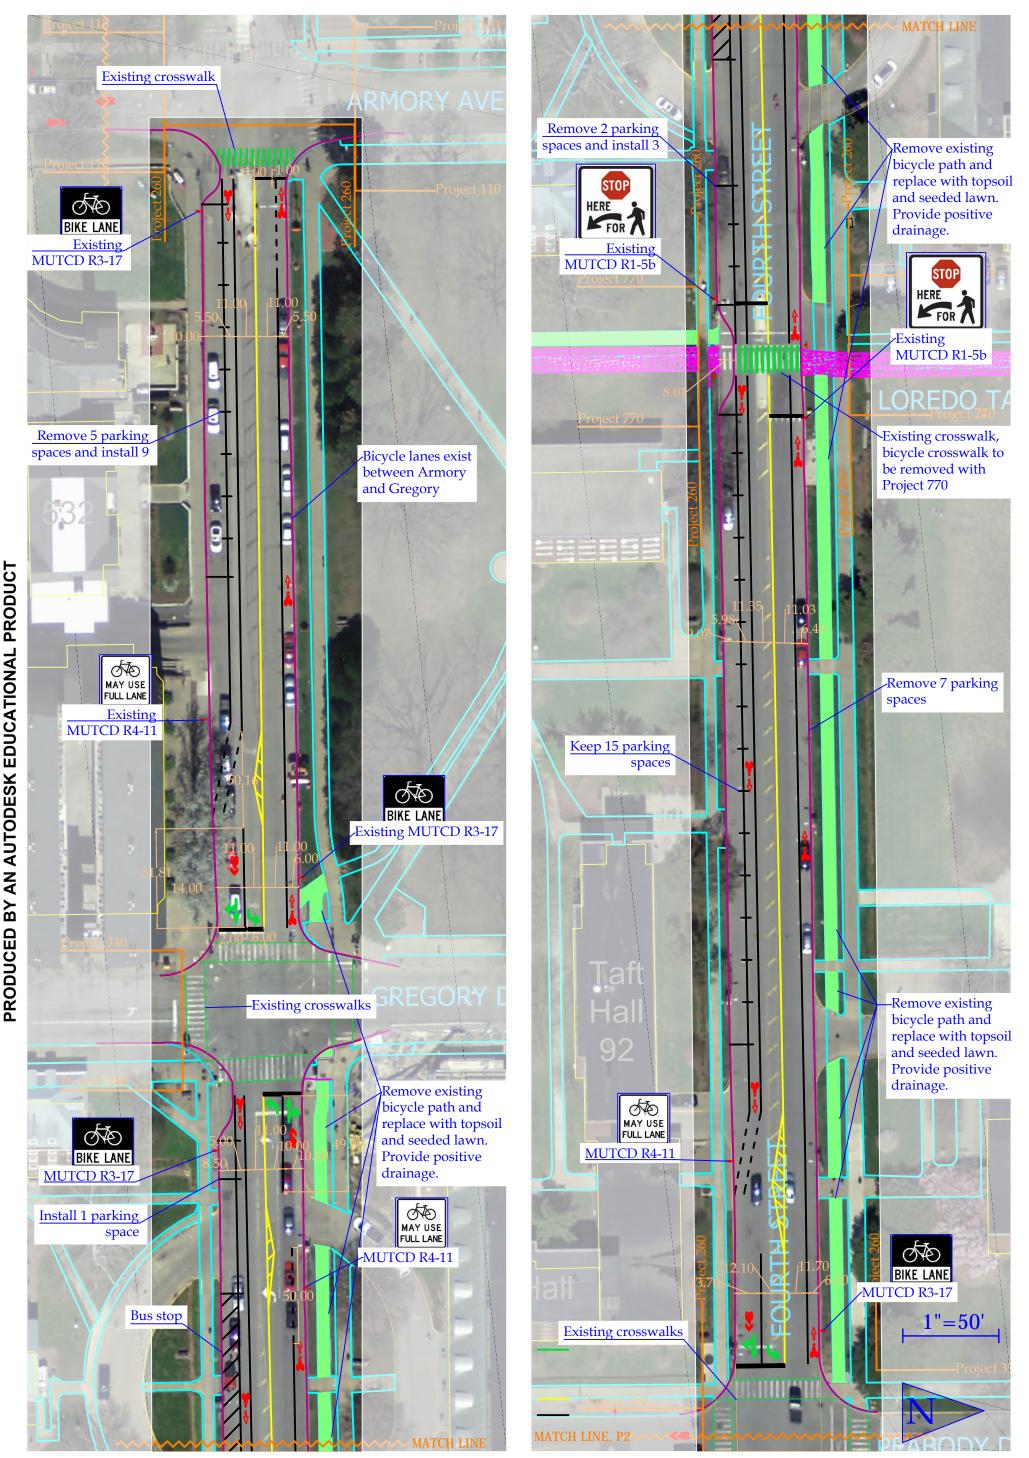

# PRODUCED BY AN AUTODESK EDUCATIONAL PRODUCT

PRODUCED BY AN AUTODESK EDUCATIONAL PRODUCT

|  | Facilities & Services                      | Drawing by: Holly Nelson | Project Number: 260                      | PROPOSED CAMPUS<br>BICYCLE NETWORK |
|--|--------------------------------------------|--------------------------|------------------------------------------|------------------------------------|
|  | LIINOIS                                    | Date: 6/25/2012          | Drawing Number: 1/2                      | ET .                               |
|  | UNIVERSITY OF ILLINOIS AT URBANA-CHAMPAIGN | Scale: 1" = 50'          | Description: Fourth from Armory to Kirby | (SYE)                              |