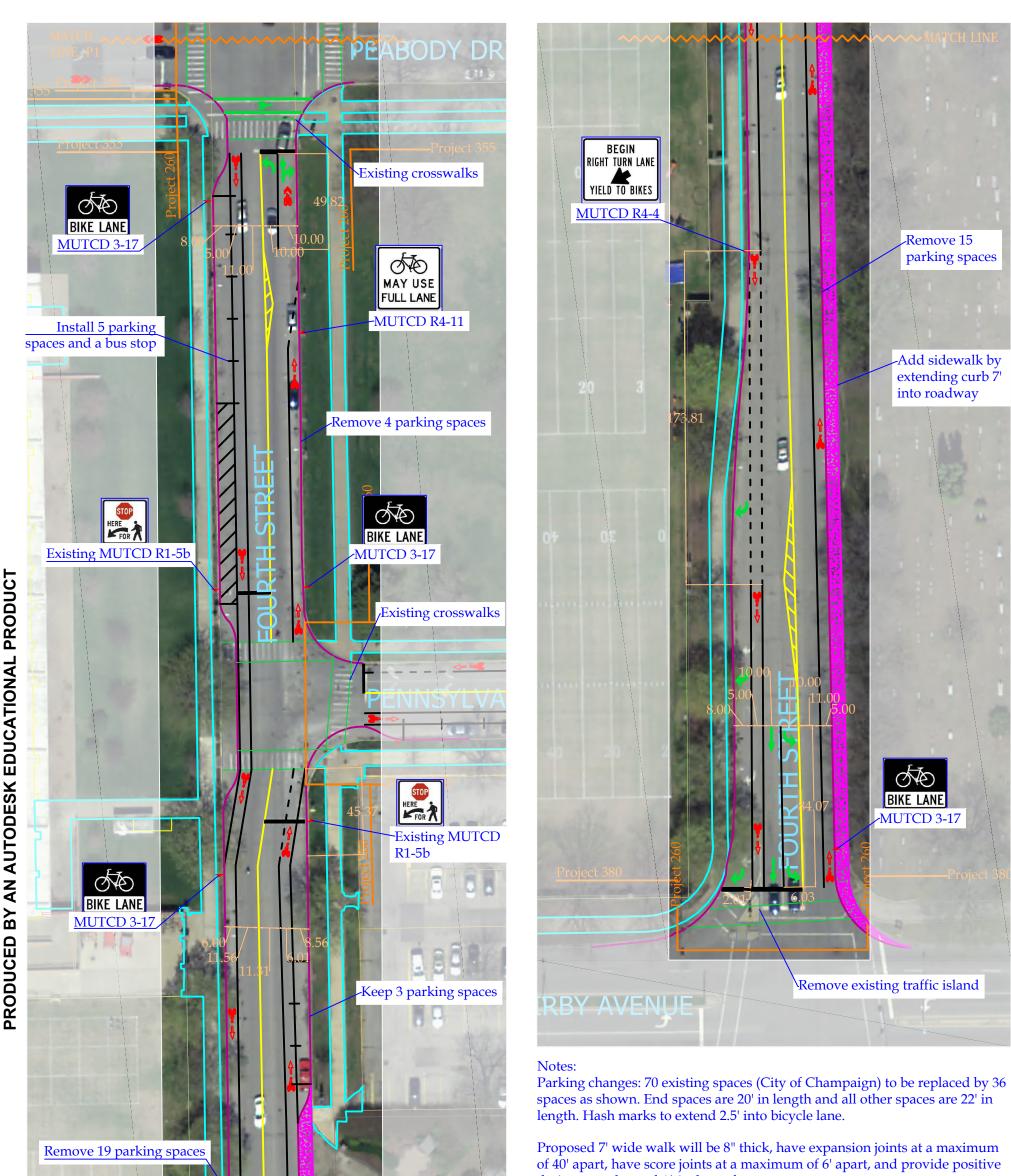

#### drainage at slope of $\frac{1}{4}$ inch per foot.

Legend:

- Existing sidewalks
- Existing buildings
- Crosswalks
- New road edge
- New lane lines (yellow)
- New lane lines (white)
- New sidewalks
- Sign
  - Landscaped area

1"=50'

|   | Facilities & Services                      | Drawing by: Holly Nelson | Project Number: 260                      | PROPOSED CAMPUS<br>BICYCLE NETWORK |
|---|--------------------------------------------|--------------------------|------------------------------------------|------------------------------------|
| I | LIINOIS                                    | Date: 2/10/2012          | Drawing Number: 2/2                      | STO                                |
|   | UNIVERSITY OF ILLINOIS AT URBANA-CHAMPAIGN | Scale: 1" = 50'          | Description: Fourth from Armory to Kirby |                                    |