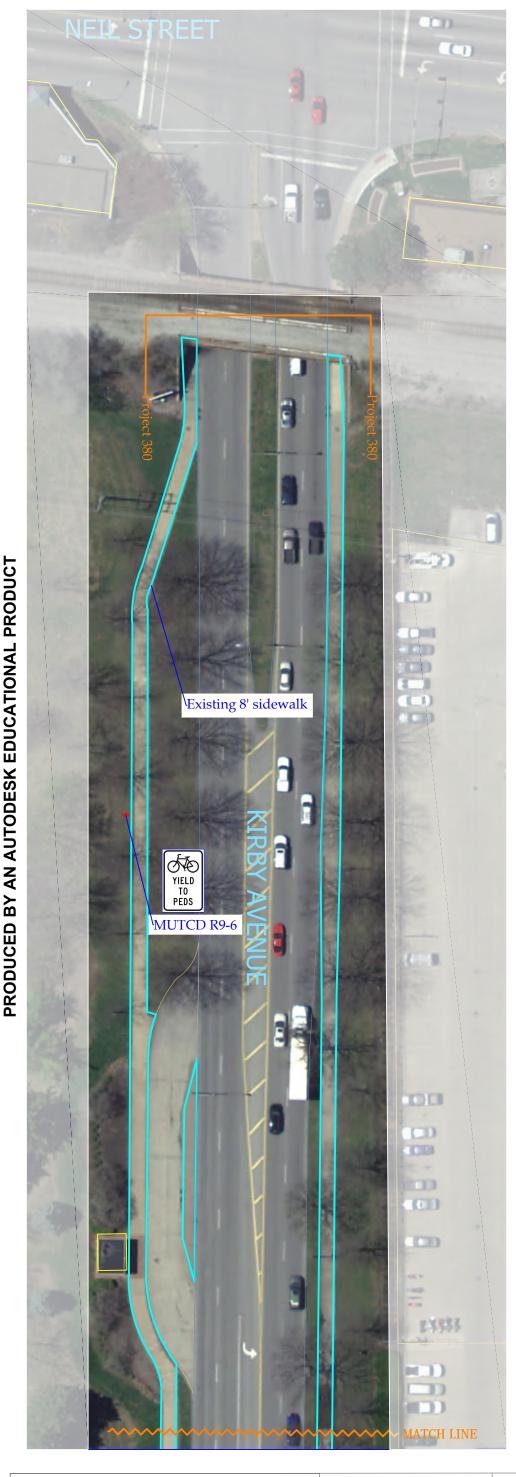

Drawing by: Holly Nelson Project Number: 380

Date: 4/12/2012 Drawing Number: 1/4

Scale: 1" = 50' Description: Kirby from Neil to Wright

Drawing by: Holly Nelson Project Number: 380

Date: 4/12/2012 Drawing Number: 2/4

MUTCD R9-6: One signpost with two signs (one facing west, one facing east).

Legend: Existing sidewalks Existing buildings Crosswalks Stoplines New road edge New lane lines (yellow) New lane lines (white) New sidewalks Sign Landscaped area