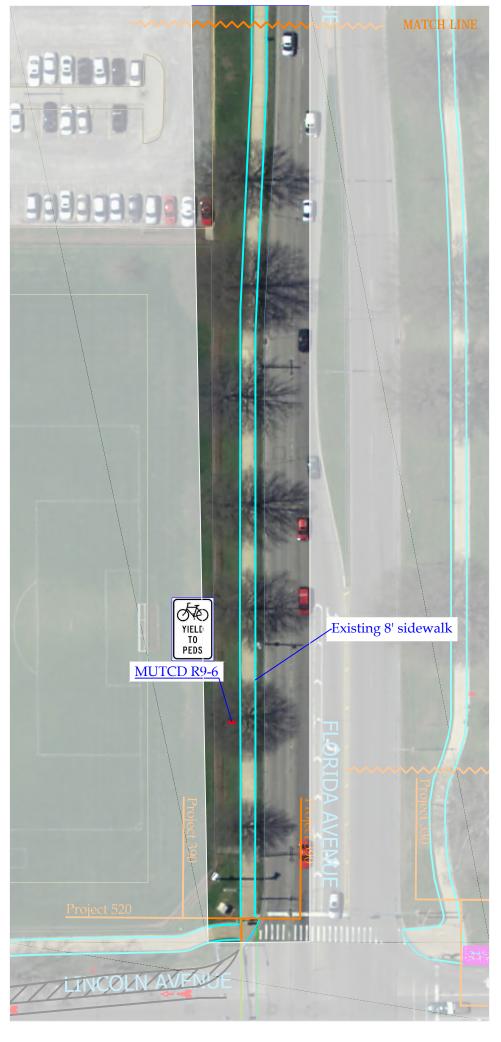

MUTCD R9-6: One signpost with two signs (one facing west, one facing east).

Legend: Existing sidewalks Existing buildings Crosswalks Stoplines New road edge New lane lines (yellow) New lane lines (white) New sidewalks Sign Landscaped area

PROPOSED CAMPUS BICYCLE NETWORK

|   | Drawing by: Holly Nelson | Project Number: 380                    |
|---|--------------------------|----------------------------------------|
| 1 | Date: 4/12/2012          | Drawing Number: 4/4                    |
| 1 | Scale: 1" = 50'          | Description: Kirby from Neil to Wright |