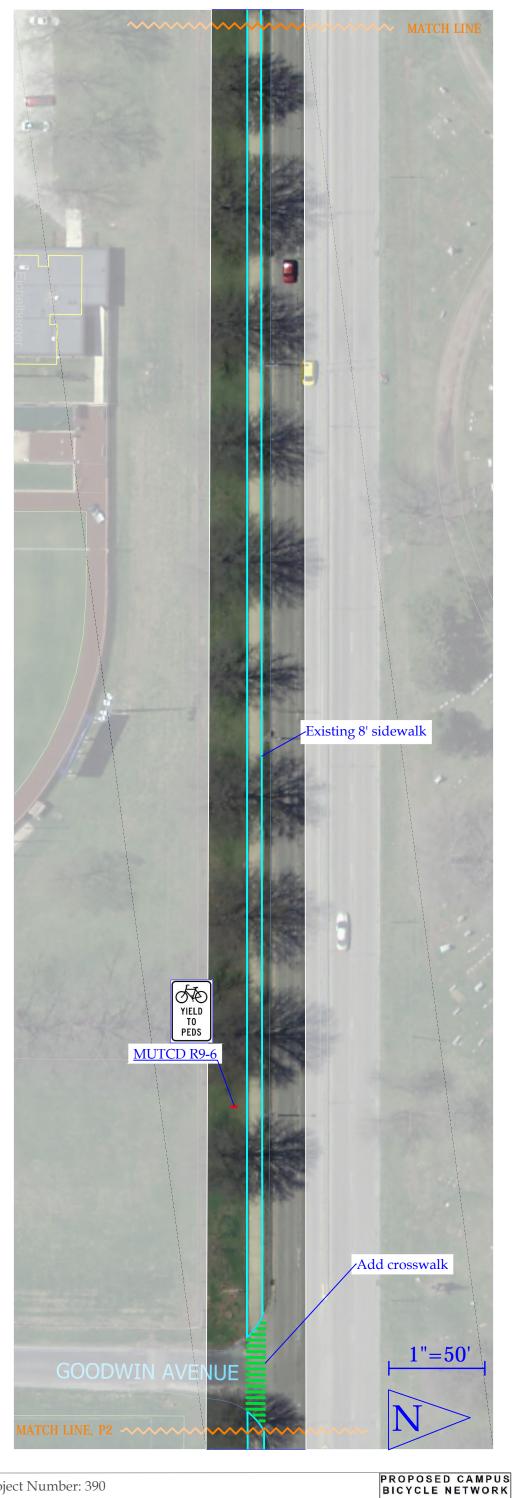

MUTCD R9-6: One signpost with two signs (one facing west, one facing east).

Legend: Existing sidewalks Existing buildings Crosswalks Stoplines New road edge New lane lines (yellow) New lane lines (white) New sidewalks Sign Landscaped area

PRODUCED BY AN AUTODESK EDUCATIONAL PRODUCT

Drawing by: Holly Nelson 
Project Number: 390

Date: 4/19/2012 
Drawing Number: 1/2

Scale: 1" = 50' 
Description: Florida from Wright to Lincoln

Notes: MUTCD R9-6: One signpost with two signs. One sign facing east and one sign facing west.