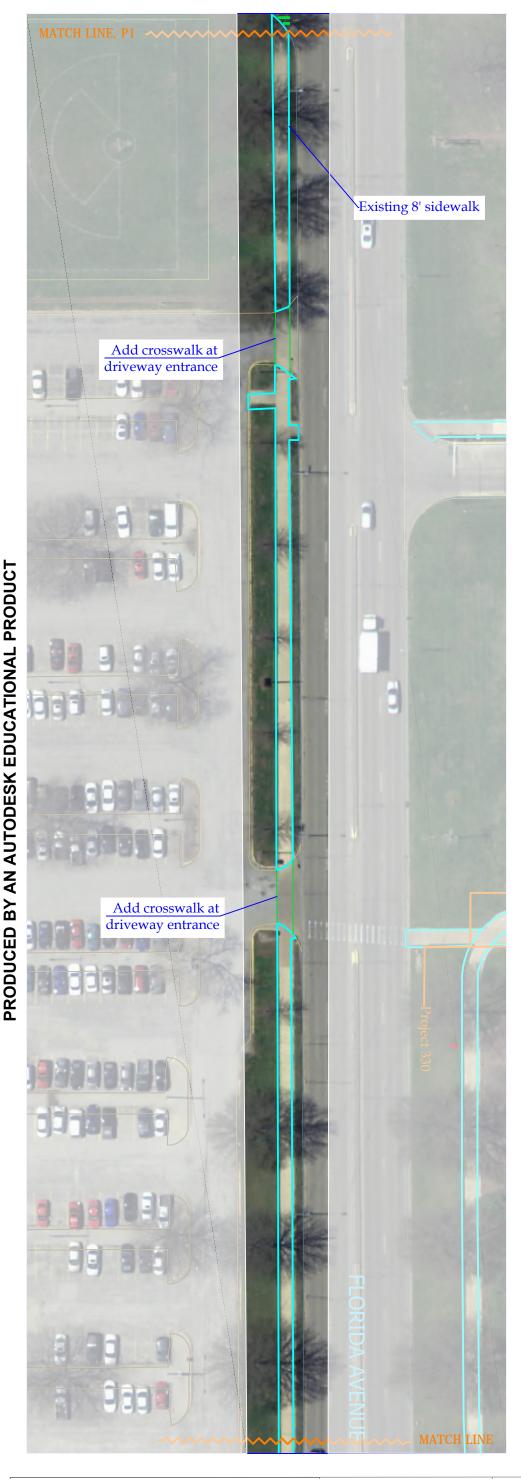

Drawing by: Holly Nelson Project Number: 380

Date: 4/12/2012 Drawing Number: 3/4

Scale: 1" = 50' Description: Kirby from Neil to Wright

PROPOSED CAMPUS BICYCLE NETWORK

Notes:

PRODUCED BY AN AUTODESK EDUCATIONAL PRODUCT

MUTCD R9-6: One signpost with two signs (one facing west, one facing east).

Legend: Existing sidewalks Existing buildings Crosswalks Stoplines New road edge New lane lines (yellow) New lane lines (white) New sidewalks Sign Landscaped area