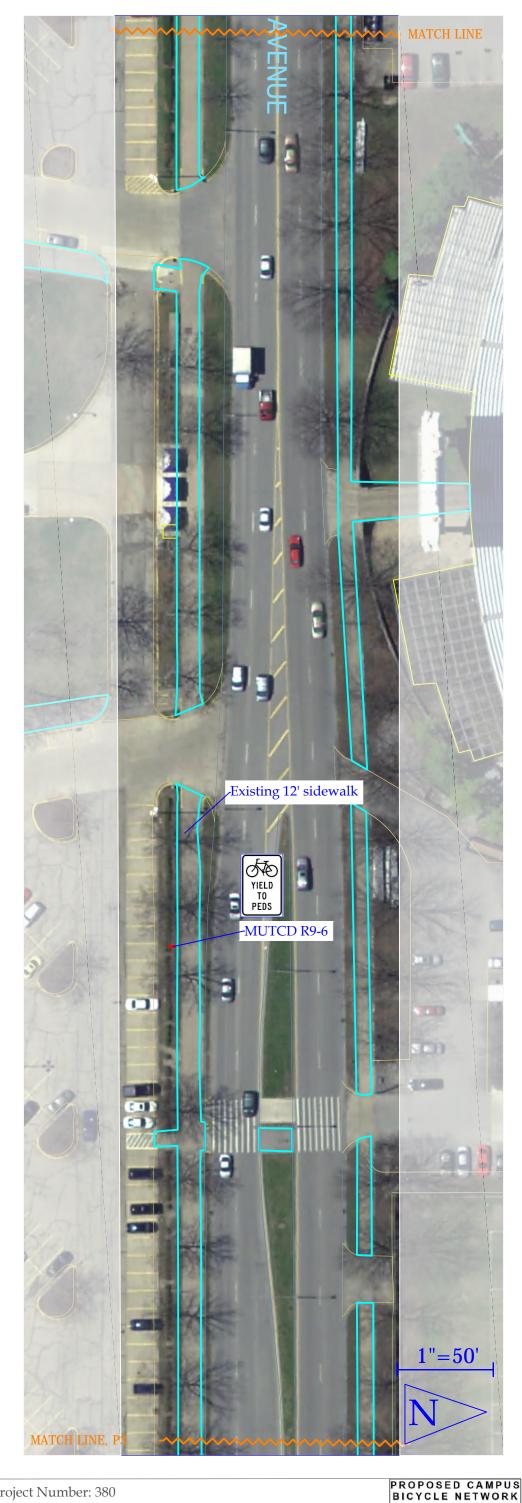

Drawing by: Holly Nelson Project Number: 380

Date: 4/12/2012 Drawing Number: 3/4

Scale: 1" = 50' Description: Kirby from Neil to Wright

PROPOSED CAMPUS BICYCLE NETWORK

Notes:

PRODUCED BY AN AUTODESK EDUCATIONAL PRODUCT

MUTCD R9-6: One signpost with two signs (one facing west, one facing east).

Legend: Existing sidewalks Existing buildings Crosswalks Stoplines New road edge New lane lines (yellow) New lane lines (white) New sidewalks Sign Landscaped area