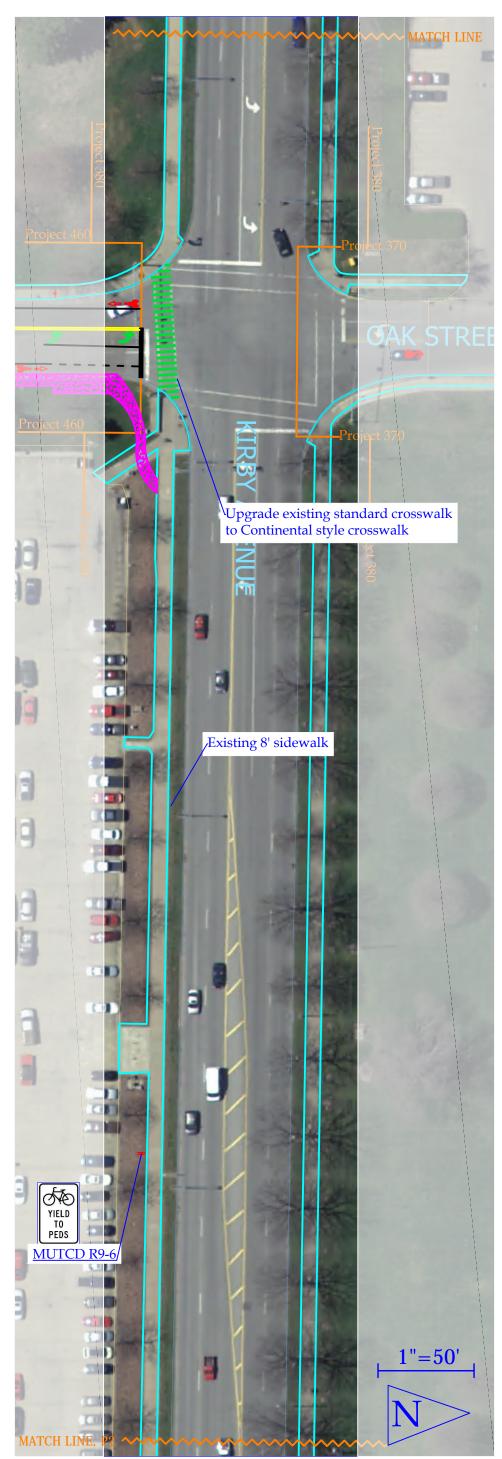

Scale: 1" = 50' Description: Kirby from Neil to Wright

PRODUCED BY AN AUTODESK EDUCATIONAL PRODUCT

| Facilities & Services |     |        |         |       |         |         |      | Ι    |   |
|-----------------------|-----|--------|---------|-------|---------|---------|------|------|---|
|                       | I   | L      | L       | I     | N       | O       | I    | S    | I |
|                       | UNI | VERSIT | Y OF IL | LINOI | S AT UR | BANA-CI | HAMP | AIGN |   |

MUTCD R9-6: One signpost with two signs (one facing west, one facing east).

Legend: Existing sidewalks Existing buildings Crosswalks Stoplines New road edge New lane lines (yellow) New lane lines (white) New sidewalks Sign Landscaped area