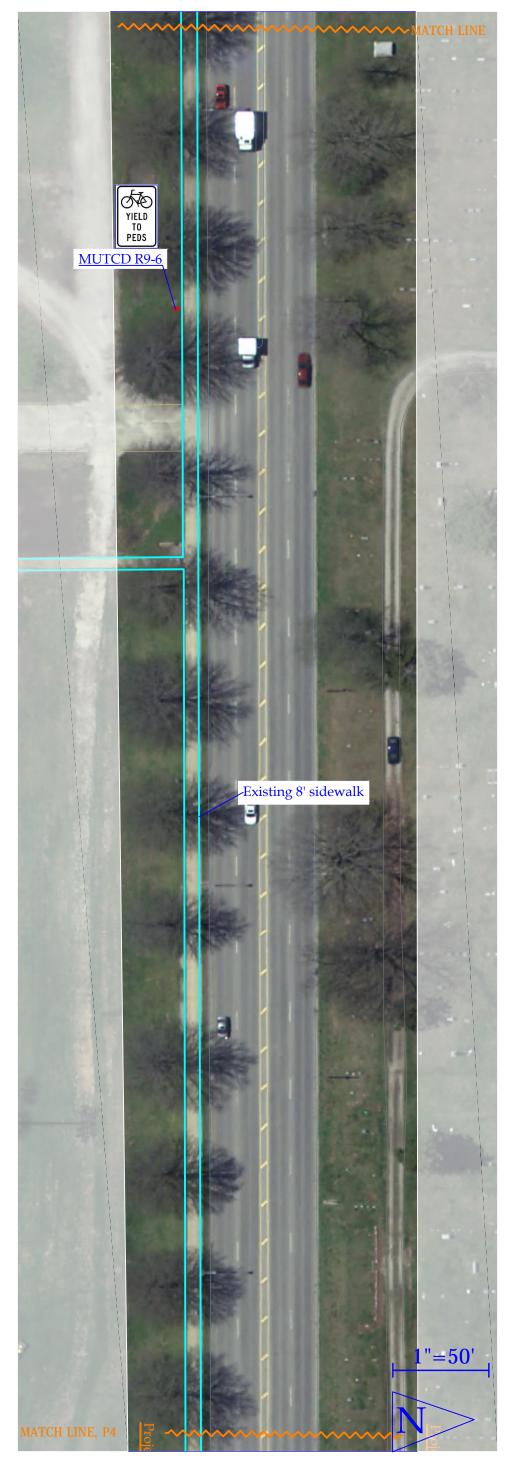

PROPOSED CAMPUS BICYCLE NETWORK

|   | Drawing by: Holly Nelson | Project Number: 380                    |
|---|--------------------------|----------------------------------------|
| 1 | Date: 4/12/2012          | Drawing Number: 4/4                    |
| 1 | Scale: 1" = 50'          | Description: Kirby from Neil to Wright |

MUTCD R9-6: One signpost with two signs (one facing west, one facing east).

Legend: Existing sidewalks Existing buildings Crosswalks Stoplines New road edge New lane lines (yellow) New lane lines (white) New sidewalks Sign Landscaped area