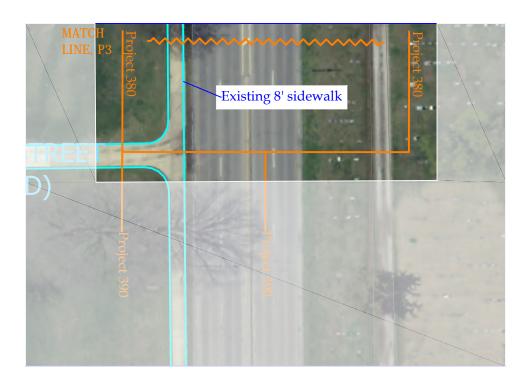

Drawing by: Holly Nelson Project Number: 380

Date: 4/12/2012 Drawing Number: 1/4

Scale: 1" = 50' Description: Kirby from Neil to Wright

Drawing by: Holly Nelson Project Number: 380

Date: 4/12/2012 Drawing Number: 2/4

Scale: 1" = 50' Description: Kirby from Neil to Wright

PRODUCED BY AN AUTODESK EDUCATIONAL PRODUCT

| Facilities & Services |     |        |         |       |         |         |      | Ι    |   |
|-----------------------|-----|--------|---------|-------|---------|---------|------|------|---|
|                       | I   | L      | L       | I     | N       | O       | I    | S    | I |
|                       | UNI | VERSIT | Y OF IL | LINOI | S AT UR | BANA-CI | HAMP | AIGN |   |